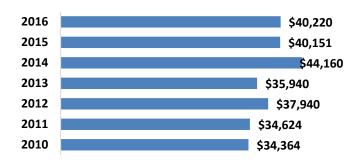

s are continuing their education, with 25% reporting being enrolled in a graduate program or professional school. Of those, 62% chose to attend a USI graduate program.



#### **Current Employment**

USI graduates continue to have high rates of success finding employment after graduation.



Of those currently employed...

- 83% have a position within their field of study
- 86% are in a full-time position
- 90% are satisfied with their current employment
- 91% find their current employment fulfilling
- 68% work within 60 miles of USI, 79% within Indiana, and 88% within the tri-state area

Of those not currently employed, 3% are looking for employment while the remaining 9% are not currently in the market for a job.

## **Current Earnings**

#### 2010 to 2016 Average BA/BS Graduate Salary



#### 2016 Graduates - Median Salary

ΑII

**Graduates** 



**Bachelor** 

Degree

**Associate** 

Degree

Graduate

Degree



| 2016 S                      | SALARY   | STATIST | ICS BY A   | CADEMIC   | MAJOR     |           |           |
|-----------------------------|----------|---------|------------|-----------|-----------|-----------|-----------|
| ACAEMIC MAJOR               |          |         | SALARY     |           |           |           |           |
|                             |          | # OF    |            |           |           |           |           |
|                             | # OF ALL | SALARY  |            |           |           |           | 2015      |
| ROMAIN COLLEGE OF BUSINESS  | REPLIES  | REPLIES | HIGH       | LOW       | MEAN      | MEDIAN    |