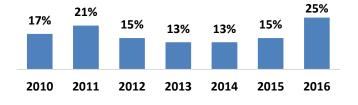

#### **Seeking Additional Education**

A record percentage of baccalaureate degree recipients are continuing their education, with 25% reporting being enrolled in a graduate program or professional school. Of those, 62% chose to attend a USI graduate program.