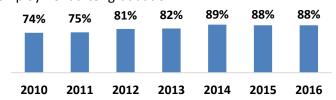

#### **Current Employment**

USI graduates continue to have high rates of success finding employment after graduation.

Of those currently employed...

- 83% have a position within their field of study
- 86% are in a full-time position
- 90% are satisfied with their current employment
- 91% find their current employment fulfilling
- 68% work within 60 miles of USI, 79% within Indiana, and 88% within the tri-state area