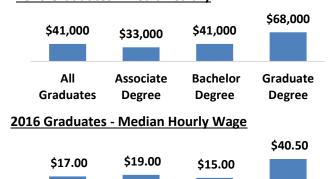

#### 2016 Graduates - Median Salary

ΑII

**Graduates** 

**Bachelor** 

Degree

**Associate** 

Degree

Graduate

Degree

| 2016 S                      | SALARY   | STATIST | ICS BY A   | CADEMIC   | MAJOR     |           |           |
|-----------------------------|----------|---------|------------|-----------|-----------|-----------|-----------|
| ACAEMIC MAJOR               |          |         | SALARY     |           |           |           |           |
|                             |          | # OF    |            |           |           |           |           |
|                             | # OF ALL | SALARY  |            |           |           |           | 2015      |
| ROMAIN COLLEGE OF BUSINESS  | REPLIES  | REPLIES | HIGH       | LOW       | MEAN      | MEDIAN    | MEAN      |
| MASTER'S DEGREES            |          |         |            |           |           |           |           |
| Master of Business          |          |         |            |           |           |           |           |
| Administration              | 22       | 11      | \$ 185,000 | \$ 40,000 | \$ 72,191 | \$ 60,000 | \$ 84,000 |
| BACHELOR'S DEGREES          |          |         |            |           |           |           |           |
| Accounting and Professional |          |         |            |           |           |           |           |
| Services                    | 31       | 24      | \$ 62,000  | \$ 19,656 | \$ 45,255 | \$ 45,502 | \$ 43,537 |
| Business Administration     | 16       | 15      | \$ 55,000  | \$ 21,164 | \$ 37,288 | \$ 35,000 | \$ 54,292 |
| Computer Information        |          |         |            |           |           |           |           |
| Systems                     | 11       | 6       | \$ 56,500  | \$ 29,000 | \$ 44,490 | \$ 45,220 | \$ 48,350 |
| Computer Science            | 13       | 10      | \$ 77,000  | \$ 22,880 | \$ 47,656 | \$ 47,500 | \$ 50,600 |
| Economics                   | 3        | 1       | \$ 66,500  | \$ 66,500 | \$ 66,500 | \$ 66,500 | \$ 46,000 |
| Finance                     | 14       | 11      | \$ 54,080  | \$ 27,040 | \$ 43,444 | \$ 45,000 | \$ 43,714 |
| Management                  | 16       | 14      | \$ 50,000  | \$ 22,880 | \$ 25,449 | \$ 30,000 | \$ 40,410 |
| Marketing                   | 26       | 17      | \$ 80,000  | \$ 22,880 | \$ 47,833 | \$ 40,000 | \$ 33,288 |
| ASSOCIATE'S DEGREES         |          |         |            |           |           |           |           |
| Business                    | 2        | 1       | \$ 22,880  | \$ 22,880 | \$ 22,880 | \$ 22,880 | \$ -      |