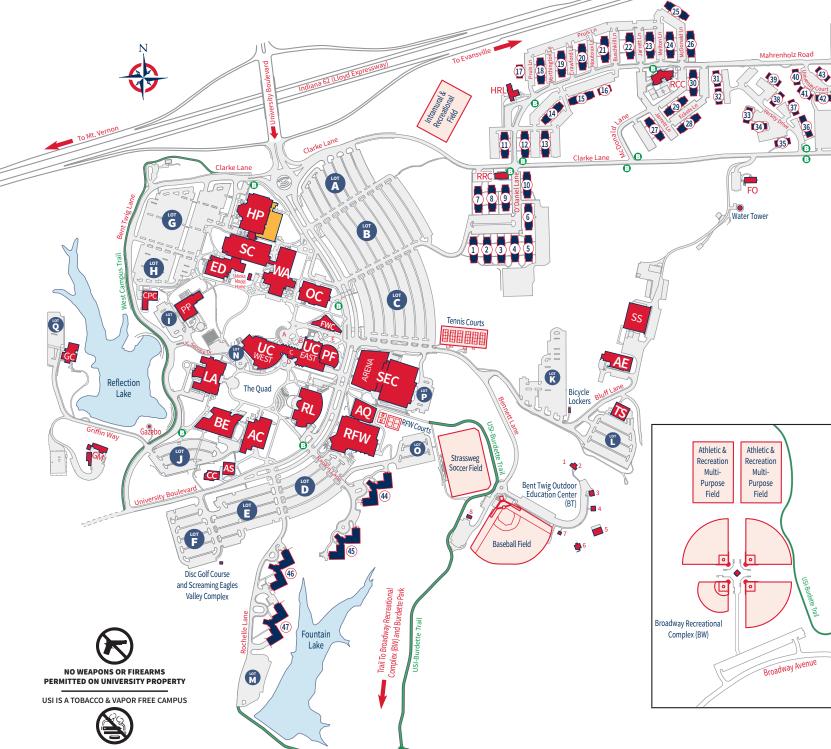

## UNIVERSITY OF SOUTHERN INDIANA

## Campus Legend

| Applied Engineering Center                               | AE           |
|----------------------------------------------------------|--------------|
| Aquatic Center                                           | AQ           |
| Arts Center                                              | AC           |
| Art Studio                                               | AS           |
| Bent Twig Outdoor Education Center                       | BT           |
| 1. Amphitheatre                                          |              |
| 2. Westwood Lodge                                        |              |
| 3. Grimes Haus                                           |              |
| 4. Herb Garden                                           |              |
| 5. Eicher Barn                                           |              |
| 6. Bokelman #3 School                                    |              |
| 7. Restrooms                                             |              |
| 8. Shelter House                                         |              |
| Business and Engineering Center                          | BE           |
| Creative and Print Center                                | CPC          |
| Dowhie Ceramics Center                                   | CC           |
| Education Center                                         | ED           |
| USI Foundation                                           | FO           |
| Fuguay Welcome Center                                    | FWC          |
| Griffin Center                                           | GC           |
| Grounds Maintenance Center                               | GM           |
| Health Professions Center                                |              |
|                                                          | HP           |
| Liberal Arts Center                                      | LA           |
| Orr Center                                               | OC           |
| Performance Center                                       | PF           |
| Physical Plant Service Center                            | PP           |
| Recreation, Fitness and Wellness Cente                   |              |
| <ul> <li>Counseling and Psychological Service</li> </ul> | ces          |
| – Public Safety                                          |              |
| – Religious Life                                         |              |
| – USI Deaconess Clinic                                   |              |
| Rice Library                                             | RL           |
| Science Center                                           | SC           |
| Screaming Eagles Complex                                 | SEC          |
| <ul> <li>Athletics Department</li> </ul>                 |              |
| <ul> <li>Kinesiology and Sport Department</li> </ul>     |              |
| – Multipurpose Courts A, B, C                            |              |
| <ul> <li>Screaming Eagles Arena</li> </ul>               |              |
| Support Services Center                                  | SS           |
| Theatre Support Center                                   | TS           |
| University Center                                        | UC           |
| A. UC Courtyard                                          |              |
| B. Rice Plaza                                            |              |
| C. The Cone                                              |              |
| D. UC Fountain                                           |              |
| E. Performance Center Courtyard                          |              |
| Wright Administration Building                           | WA           |
| 0                                                        |              |
| Popular Destinations                                     |              |
| Cartor Hall                                              | LIC West 233 |

| Hall                           | UC West 233     |
|--------------------------------|-----------------|
| Center                         | CPC             |
| /Renner Hall                   | ED 1101         |
| Lobby                          | PF Second Level |
| e Halls (WA 1, 2 and 3)        | WA Lower Level  |
| ton Music Studio               | LA 0114         |
| eyer Hall                      | LA 0101         |
| te Studio Theatre              | LA 0105         |
| chan Art Center/Pace Galleries | LA 0155         |
|                                |                 |

- Pedestrian, Bike and Nature Trail
- 🕒 Bus Stop 📃 Under Construction

The off-campus recreational and varsity softball fields can be reached by traveling south on Schutte Road, then west on Broadway 1/4 mile; see map inset.

## **Housing Legend**

Housing and Residence Life Center HRL Residence Life Community Center Residence Life Resource Center RRC

Baker Building-McDonald East 31 Bayh Building-O'Daniel North 21 Bigger Building-O'Daniel South 1 Boon Building-O'Daniel South 6 Bowen Building–O'Daniel North 19 Branch Building-McDonald West 25 Branigin Building-O'Daniel North 12 Chase Building–McDonald East 41 Craig Building–O'Daniel North 18 Dunning Building-O'Daniel South 8 Durbin Building-McDonald West 30 Gates Building-O'Daniel North 17 Gray Building-McDonald East 34 Goodrich Building–McDonald West 24 Governors Hall 45 Hammond Building-McDonald East 37 Hanly Building–McDonald West 29 Hendricks Building–O'Daniel South 5 Hendricks Building-McDonald East 32 Hovey Building–McDonald East 42 Jackson Building–McDonald West 22 Jennings Building–O'Daniel South 10 Lane Building-McDonald East 38 Leslie Building-O'Daniel North 15 Marshall Building–McDonald West 27 Matthews Building-McDonald East 40 McCray Building-McDonald West 23 McNutt Building-O'Daniel North 14 Morton Building-McDonald East 39 Mount Building-McDonald East 43 Newman Hall 44 Noble Building-O'Daniel South 3 O'Bannon Hall 46 Orr Building-O'Daniel North 20 Porter Building–McDonald East 35 Ralston Building-McDonald West 26 Ray Building-O'Daniel South 4 Ruston Hall 47 Saletta Building–McDonald West 28 Schricker Building–O'Daniel North 11 Townsend Building-O'Daniel North 13 Wallace Building-O'Daniel South 2 Welsh Building-O'Daniel North 16 Whitcomb Building–O'Daniel South 7 Willard Building-McDonald East 36 Williams Building–McDonald East 33 Wright Building–O'Daniel South 9