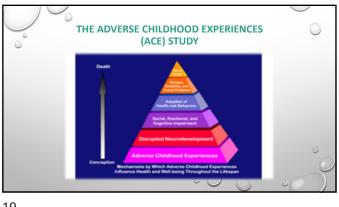

| with Loss<br>and Drums    |
|   | 8. Did a parent or adult in your home ever hit, beat, kick, or physically hurt you in any way?                                                    |                           |
|   | 9. Did you feel that no one in your family loved you or thought you were special?                                                                 | 0                         |
|   | 10. Did you experience unwanted sexual contact (such as fondling or oral/anal/vaginal intercourse/penetration)?                                   | $\bigcirc$                |
|   | Your ACE score is the total number of checked responses                                                                                           | 0                         |





| <br> |
|------|
|      |
|      |
| <br> |
|      |
| <br> |
|      |
|      |
|      |















































 SAMHSA'S 4 R'S OF TRAUMA-INFORMED CARE
 A trauma-informed program, organization or system:

 Realizes the impacts of trauma and the need for trauma-informed care
 Recognizes the signs and symptoms of trauma
 Responds by incorporating trauma-informed practices throughout the system and
 Resists re-traumatization

6 GUIDING PRINCIPLES TO A TRAUMA-INFORMED APPROACH



36