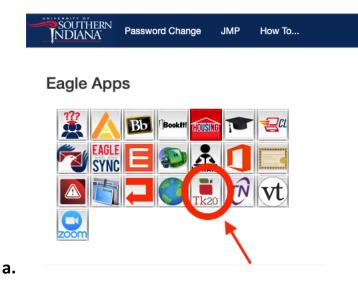

1. Log in to Tk20 from my.usi.edu

2. Click on "Applications" on the left-hand side menu

3. Click on "Create New Application" green box

Teacher Candidate Tutorials
Instructions on How to Complete Clinical Practice Application