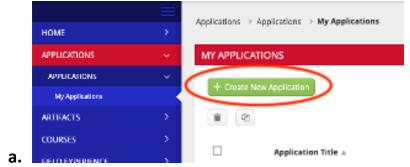

1. Log in to Tk20 from my.usi.edu

2. Click on "Applications" on the left-hand side menu

3. Click on "Create New Application" green box

Teacher Candidate Tutorials
Instructions on How to Complete Clinical Practice Application