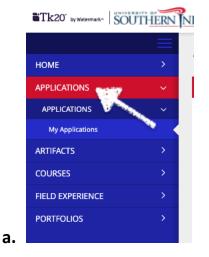

1. Log in to Tk20 from my.usi.edu

2. Click on "Applications" on the left-hand side menu

3. Click on "Create New Application" green box

Teacher Candidate Tutorials
Instructions on How to Complete Clinical Practice Application