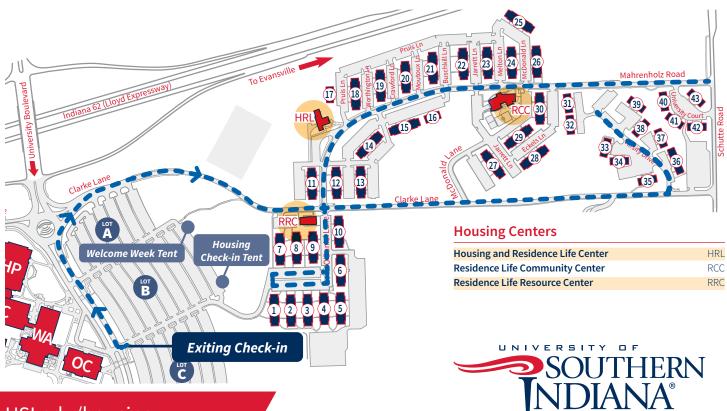

APARTMENT MAP MAP 3

August 13-14, 2025

- 1. Check-in
- 2. Follow signs to your apartment building
- 3. Unload your belongings
- 4. Move your car so others may park to unload

## **Apartments**

| Baker Building          | McDonald East 31  |
|-------------------------|-------------------|
| Bayh Building           | O'Daniel North 21 |
| Bigger Building         | O'Daniel South 1  |
| Boon Building           | O'Daniel South 6  |
| Bowen Building          | O'Daniel North 19 |
| Branch Building         | McDonald West 25  |
| Branigin Building       | O'Daniel North 12 |
| Chase Building          | McDonald East 41  |
| Craig Building          | O'Daniel North 18 |
| <b>Dunning Building</b> | O'Daniel South 8  |
| Durbin Building         | McDonald West 30  |
|                         |                   |

| Gates Building          | O'Daniel North 17 |
|-------------------------|-------------------|
| <b>Gray Building</b>    | McDonald East 34  |
| Goodrich Building       | McDonald West 24  |
| <b>Hammond Building</b> | McDonald East 37  |
| Hanly Building          | McDonald West 29  |
| Hendricks Building      | O'Daniel South 5  |
| Hendricks Building      | McDonald East 32  |
| <b>Hovey Building</b>   | McDonald East 42  |
| Jackson Building        | McDonald West 22  |
| Jennings Building       | O'Daniel South 10 |
| Lane Building           | McDonald East 38  |

| Leslie Building   | O'Daniel North 15 |
|-------------------|-------------------|
| Marshall Building | McDonald West 27  |
| Matthews Building | McDonald East 40  |
| McCray Building   | McDonald West 23  |
| McNutt Building   | O'Daniel North 14 |
| Morton Building   | McDonald East 39  |
| Mount Building    | McDonald East 43  |
| Noble Building    | O'Daniel South 3  |
| Orr Building      | O'Daniel North 20 |
| Porter Building   | McDonald East 35  |
| Ralston Building  | McDonald West 26  |

| ay Building       | O'Daniel South 4  |
|-------------------|-------------------|
| aletta Building   | McDonald West 28  |
| chricker Building | O'Daniel North 11 |
| ownsend Building  | O'Daniel North 13 |
| /allace Building  | O'Daniel South 2  |
| lelsh Building    | O'Daniel North 16 |
| hitcomb Building  | O'Daniel South 7  |
| lillard Building  | McDonald East 36  |
| /illiams Building | McDonald East 33  |
| right Building    | O'Daniel South 9  |

**Housing and Residence Life** 