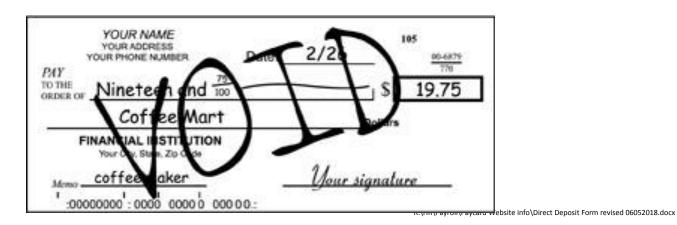

## Direct Deposit/Payroll Card Enrollment

| Name (Print)                                                                                                                                                                                                                                                                                                                                                                                       |                                                      |                |  | USI Employee ID |                                 |                                              |
|----------------------------------------------------------------------------------------------------------------------------------------------------------------------------------------------------------------------------------------------------------------------------------------------------------------------------------------------------------------------------------------------------|------------------------------------------------------|----------------|--|-----------------|---------------------------------|----------------------------------------------|
| Department                                                                                                                                                                                                                                                                                                                                                                                         |                                                      |                |  | Email Address   |                                 |                                              |
| PayCard Address Line                                                                                                                                                                                                                                                                                                                                                                               |                                                      |                |  |                 |                                 |                                              |
| City State Zip                                                                                                                                                                                                                                                                                                                                                                                     |                                                      |                |  | Contact Phone   |                                 |                                              |
| Social Security #                                                                                                                                                                                                                                                                                                                                                                                  |                                                      |                |  | Date of Birth   |                                 |                                              |
| D I R E C T D E P O S I                                                                                                                                                                                                                                                                                                                                                                            | 1                                                    | Bank Name      |  |                 | Account Type  Checking  Savings | Amount Percent                               |
|                                                                                                                                                                                                                                                                                                                                                                                                    |                                                      | Account Number |  |                 | □ ⊃aviiig5                      | ☐ Net Pay                                    |
|                                                                                                                                                                                                                                                                                                                                                                                                    | 2                                                    | Bank Name      |  |                 | Account Type  Checking          | ☐ Amount<br>☐ Percent                        |
|                                                                                                                                                                                                                                                                                                                                                                                                    |                                                      | Account Number |  |                 | Savings                         | ☐ Net Pay                                    |
|                                                                                                                                                                                                                                                                                                                                                                                                    | 3                                                    | Bank Name      |  |                 | Account Type  Checking          | <ul><li>☐ Amount</li><li>☐ Percent</li></ul> |
|                                                                                                                                                                                                                                                                                                                                                                                                    |                                                      | Account Number |  |                 | Savings                         | ☐ Net Pay                                    |
|                                                                                                                                                                                                                                                                                                                                                                                                    | 4                                                    | Bank Name      |  |                 | Account Type  Checking          | Amount Percent                               |
| Т                                                                                                                                                                                                                                                                                                                                                                                                  |                                                      | Account Number |  |                 | Savings                         | ☐ Net Pay                                    |
| Attach (1) a voided check or (2) a statement from your financial institution that contains your name, bank routing number, account type, account number, and last 4 digits of your social security number. Your first pay will be direct deposited as specified above.                                                                                                                             |                                                      |                |  |                 |                                 |                                              |
|                                                                                                                                                                                                                                                                                                                                                                                                    | POWER CASH PAYROLL CARD check here to select PayCard |                |  | Percent         |                                 | ☐ Net Pay                                    |
| certify that the information provided is correct and that I have read and understand the terms of this agreement. By signing this application, authorize USI to send my payments to the account(s) at the financial institution(s) named above. If I have selected the Payroll Card as my pay disbursement, my signature indicates I understand a card will be mailed to the address listed above. |                                                      |                |  |                 |                                 |                                              |
| SIGNATI                                                                                                                                                                                                                                                                                                                                                                                            | IGNATURE                                             |                |  |                 | DATE                            |                                              |
| HR Use Only Identity verified by:(who) on(Date)(Source)                                                                                                                                                                                                                                                                                                                                            |                                                      |                |  |                 |                                 |                                              |
| PowerCash Payroll Card Account Number: 477474 Routing Number: 031101169                                                                                                                                                                                                                                                                                                                            |                                                      |                |  |                 |                                 |                                              |
| GXADIRD Entered Checked                                                                                                                                                                                                                                                                                                                                                                            |                                                      |                |  |                 |                                 |                                              |