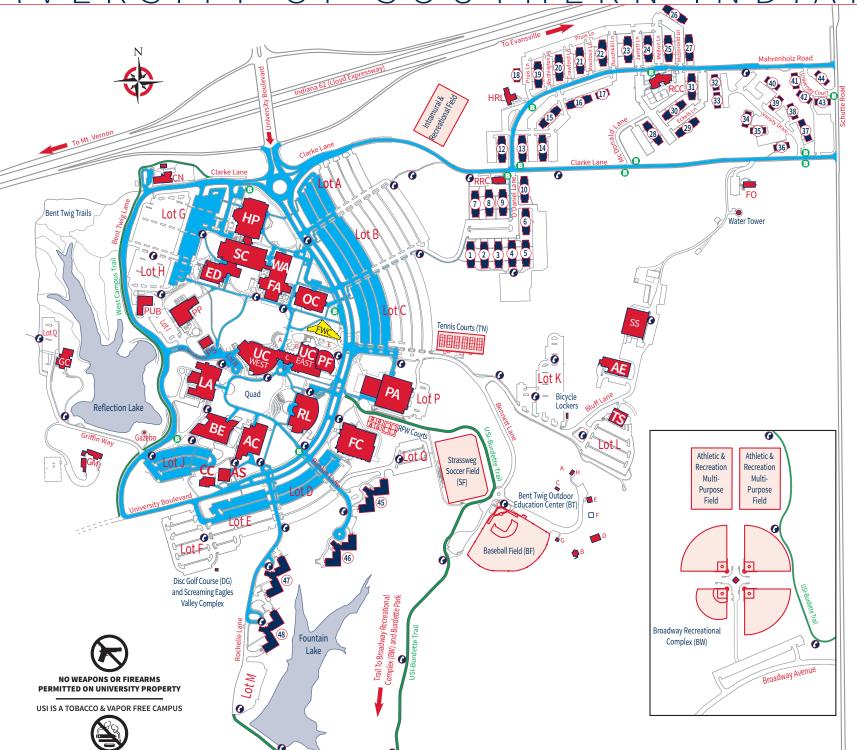

## UNIVERSITY OF SOUTHERN INDIANA

## Campus Legend Applied Engineering Center ΑE AC Arts Center Art Studio AS Bent Twig Outdoor Education Center ВТ A. Amphitheatre B. Bokelman #3 School C. Breckinridge Cabin **D.** Eicher Barn E. Grimes Haus F. Herb Garden G. Restrooms H. Westwood Lodge Business and Engineering Center BE UC Carter Hall (UC 233) Children's Learning Center CN Couch/Renner Hall (ED 1101) ED CC Dowhie Ceramics Center ED **Education Center** Forum Lecture Halls (FA 1, 2, and 3) FA FA Forum Wing **USI** Foundation FO Griffin Center GC GM Grounds Maintenance Center HP Health Professions Center I.U. School of Medicine-Evansville (HP 3026) HP Kleymeyer Hall (LA 0101) LA Liberal Arts Center LA Mallette Studio Theatre (LA 0105) LA McCutchan Art Center/Pace Galleries (LA 0155) LA Mitchell Auditorium (HP 1002) HP Orr Center ОС Performance Center PF PA Physical Activities Center (PAC) Physical Plant Service Center PP Public Safety Building PS **Publishing Services Center** PUB Recreation, Fitness and Wellness Center FC RL Rice Library Science Center SC SS Support Services Center Theatre Support Center TS UC University Center A. UC Courtyard B. Rice Plaza C. Skywalk (2nd floor) D. UC Fountain E. Performance Center Courtyard Wright Administration Building WA **Under Construction** Fuquay Welcome Center FWC Pedestrian, Bike and Nature Trail **6** Blue Emergency Phone B Bus Stop The off-campus recreational and varsity softball fields

can be reached by traveling south on Schutte Road, then west on Broadway 1/4 mile; see map inset.

## **Housing Legend**

| Housing and Residence Life Center                                     | HRL      |
|-----------------------------------------------------------------------|----------|
| Residence Life Community Center                                       | RCC      |
| Residence Life Resource Center                                        | RRC      |
|                                                                       |          |
| Baker Building–McDonald East                                          | 32       |
| Bayh Building–O'Daniel North                                          | 22       |
| Bigger Building–O'Daniel South                                        | 1        |
| Boon Building–O'Daniel South                                          | 6        |
| Bowen Building–O'Daniel North                                         | 20       |
| Branch Building–McDonald West                                         | 26       |
| Branigin Building–O'Daniel North                                      | 13       |
| Chase Building–McDonald East                                          | 42       |
| Craig Building–O'Daniel North                                         | 19       |
| Dunning Building–O'Daniel South                                       | 8        |
| Durbin Building–McDonald West                                         | 31       |
| Gates Building–O'Daniel North                                         | 18       |
| Gray Building–McDonald East                                           | 35       |
| Goodrich Building–McDonald West                                       | 25       |
| Governors Hall                                                        | 46       |
| Hammond Building–McDonald East                                        | 38       |
| Hanly Building–McDonald West                                          | 30       |
| Hendricks Building–O'Daniel South                                     | 5        |
| Hendricks Building–McDonald East                                      | 33       |
| Hovey Building–McDonald East                                          | 43       |
| Jackson Building–McDonald West                                        | 23       |
| Jennings Building–O'Daniel South                                      | 10       |
| Lane Building–McDonald East                                           | 39       |
| Leslie Building–O'Daniel North                                        | 16       |
| Marshall Building–McDonald West                                       | 28       |
| Matthews Building–McDonald East                                       | 41       |
| McCray Building-McDonald West                                         | 24       |
| McNutt Building–O'Daniel North                                        | 15       |
| Morton Building–McDonald East                                         | 40       |
| Mount Building–McDonald East                                          | 44       |
| Newman Hall                                                           | 45       |
| Noble Building–O'Daniel South                                         | 3        |
| O'Bannon Hall                                                         | 47       |
| Orr Building-O'Daniel North                                           | 21       |
| Porter Building–McDonald East                                         | 36       |
| Ralston Building–McDonald West                                        | 27       |
| Ray Building-O'Daniel South                                           | 4        |
| Ruston Hall                                                           | 48       |
| Saletta Building–McDonald West                                        | 29<br>12 |
| Schricker Building–O'Daniel North<br>Townsend Building–O'Daniel North | 14       |
| 9                                                                     | 2        |
| Wallace Building–O'Daniel South Welsh Building–O'Daniel North         | 17       |
| Whitcomb Building-O'Daniel South                                      | 7        |
| Willard Building-McDonald East                                        | 37       |
| Williams Building–McDonald East                                       | 34       |
| Wright Building-O'Daniel South                                        | 9        |
| Might building O build South                                          | 3        |
|                                                                       |          |