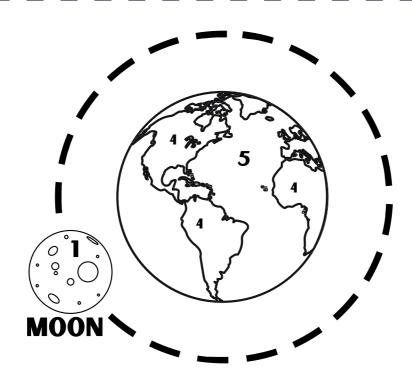

## THIS IS THE PLANET EARTH. IT ORBITS (GOES AROUND) THE SUN.

THIS IS THE PLANET EARTH. IT ORBITS (GOES AROUND) THE SUN.

### THIS IS THE MOON. IT ORBITS THE EARTH.

THIS IS THE <u>MOON</u>. IT ORBITS THE EARTH.

WHEN THE MOON PASSES BETWEEN
THE EARTH AND THE SUN, IT MAKES A
SHADOW ON THE EARTH.

WHEN THE MOON PASSES BETWEEN
THE EARTH AND THE SUN, IT MAKES A
SHADOW ON THE EARTH.