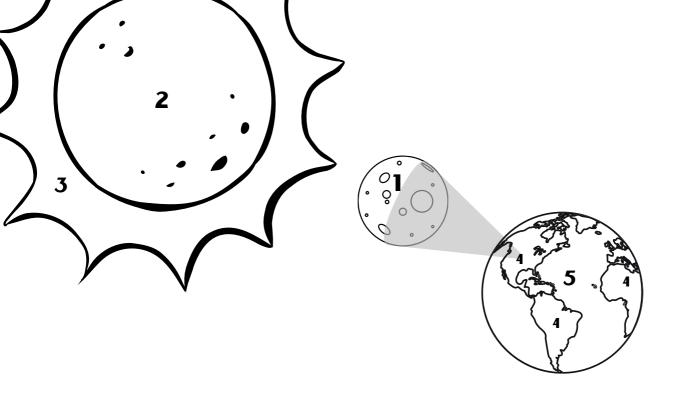

### THIS IS THE <u>SUN</u>. THE SUN IS A STAR MADE FROM BURNING GAS.

THIS IS THE <u>SUN</u>. THE SUN IS A STAR MADE FROM BURNING GAS.

## IT IS CLOSER TO US THAN ANY OTHER STAR IN THE GALAXY.

IT IS CLOSER TO US THAN ANY OTHER STAR IN THE <u>GALAXY</u>.

## THIS IS THE PLANET EARTH. IT ORBITS (GOES AROUND) THE SUN.

THIS IS THE PLANET EARTH. IT ORBITS (GOES AROUND) THE SUN.

### THIS IS THE MOON. IT ORBITS THE EARTH.

THIS IS THE <u>MOON</u>. IT ORBITS THE EARTH.

WHEN THE MOON PASSES BETWEEN
THE EARTH AND THE SUN, IT MAKES A
SHADOW ON THE EARTH.

WHEN THE MOON PASSES BETWEEN
THE EARTH AND THE SUN, IT MAKES A
SHADOW ON THE EARTH.