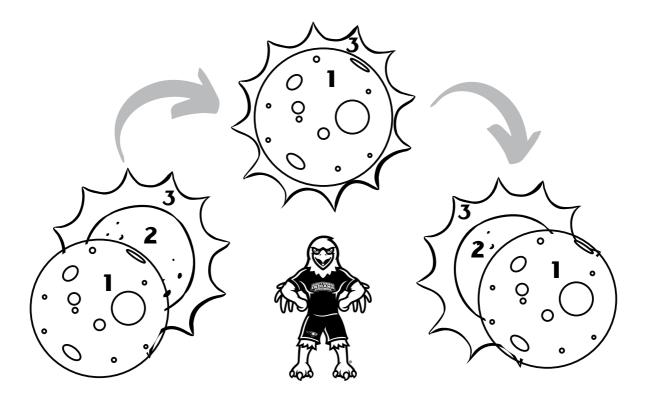

A <u>TOTAL SOLAR ECLIPSE</u> HAPPENS WHEN THE SUN IS COMPLETELY BLOCKED BY THE MOON. THIS IS CALLED <u>TOTALITY</u>.

A <u>TOTAL SOLAR ECLIPSE</u> HAPPENS WHEN THE SUN IS COMPLETELY BLOCKED BY THE MOON. THIS IS CALLED <u>TOTALITY</u>.