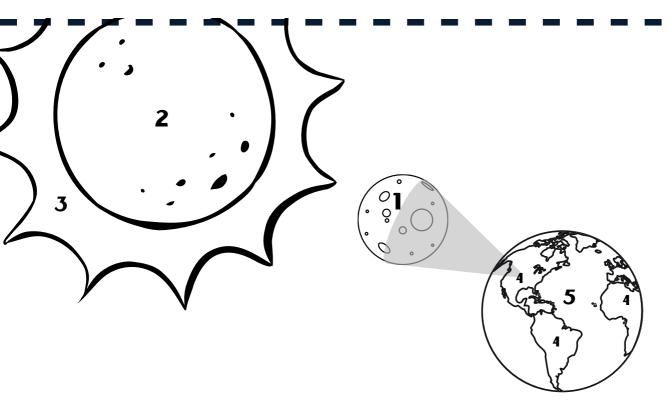

### THIS IS THE MOON. IT ORBITS THE EARTH.

THIS IS THE <u>MOON</u>. IT ORBITS THE EARTH.

WHEN THE MOON PASSES BETWEEN
THE EARTH AND THE SUN, IT MAKES A
SHADOW ON THE EARTH.

WHEN THE MOON PASSES BETWEEN
THE EARTH AND THE SUN, IT MAKES A
SHADOW ON THE EARTH.

A <u>TOTAL SOLAR ECLIPSE</u> HAPPENS WHEN THE SUN IS COMPLETELY BLOCKED BY THE MOON. THIS IS CALLED <u>TOTALITY</u>.

A <u>TOTAL SOLAR ECLIPSE</u> HAPPENS WHEN THE SUN IS COMPLETELY BLOCKED BY THE MOON. THIS IS CALLED <u>TOTALITY</u>.

DURING <u>TOTALITY</u>, IT WILL GET VERY DARK FOR OVER 3 MINUTES HERE AT USI.

DURING <u>TOTALITY</u>, IT WILL GET VERY DARK FOR OVER 3 MINUTES HERE AT USI.

UNLEASH YOUR CREATIVITY:
DECORATE THESE SAFETY
GLASSES WITH ANY COLORS
AND DESIGNS!