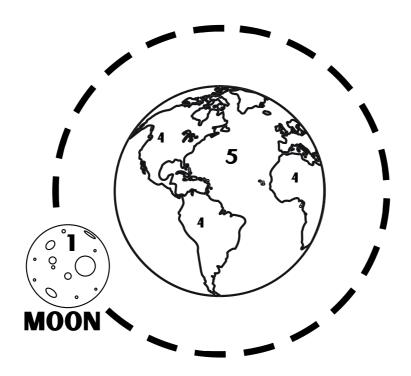

### THIS IS THE MOON. IT ORBITS THE EARTH.

THIS IS THE <u>MOON</u>. IT ORBITS THE EARTH.

WHEN THE MOON PASSES BETWEEN
THE EARTH AND THE SUN, IT MAKES A
SHADOW ON THE EARTH.

WHEN THE MOON PASSES BETWEEN
THE EARTH AND THE SUN, IT MAKES A
SHADOW ON THE EARTH.

A <u>TOTAL SOLAR ECLIPSE</u> HAPPENS WHEN THE SUN IS COMPLETELY BLOCKED BY THE MOON. THIS IS CALLED <u>TOTALITY</u>.

A <u>TOTAL SOLAR ECLIPSE</u> HAPPENS WHEN THE SUN IS COMPLETELY BLOCKED BY THE MOON. THIS IS CALLED <u>TOTALITY</u>.