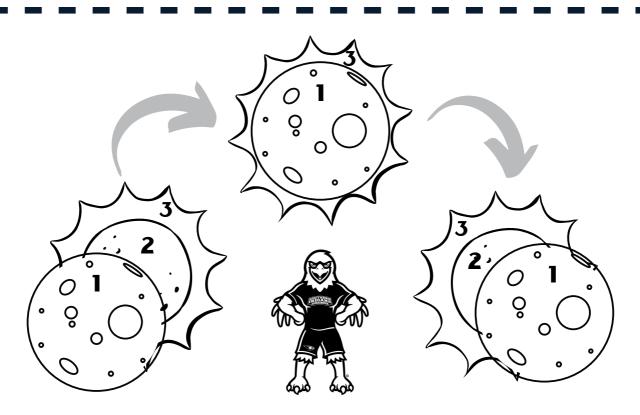

### THIS IS THE MOON. IT ORBITS THE EARTH.

THIS IS THE <u>MOON</u>. IT ORBITS THE EARTH.

WHEN THE MOON PASSES BETWEEN
THE EARTH AND THE SUN, IT MAKES A
SHADOW ON THE EARTH.

WHEN THE MOON PASSES BETWEEN
THE EARTH AND THE SUN, IT MAKES A
SHADOW ON THE EARTH.

A <u>TOTAL SOLAR ECLIPSE</u> HAPPENS WHEN THE SUN IS COMPLETELY BLOCKED BY THE MOON. THIS IS CALLED <u>TOTALITY</u>.

A <u>TOTAL SOLAR ECLIPSE</u> HAPPENS WHEN THE SUN IS COMPLETELY BLOCKED BY THE MOON. THIS IS CALLED <u>TOTALITY</u>.